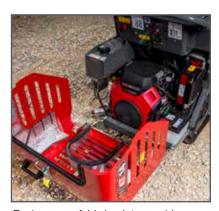

## **PRODUCT DETAILS**

14 cubic foot steel bucket ensures long lifespan while hauling even the toughest materials

Narrow 33.3" width allows buggy to fit through 36" doors

Swivel design allows bucket to turn 90° in either direction from center.

Engine cover folds back to provide convenient access to the engine, gasoline tank, battery, and filters.

Two servo levers control the direction of the machine, and they automatically reset to stop in case of emergency.