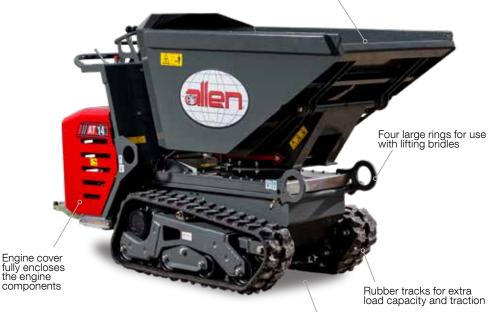

## **PRODUCT DETAILS**

14 cubic foot steel bucket ensures long lifespan while hauling even the toughest materials

Narrow 33.3" width allows buggy to fit through 36" doors

Swivel design allows bucket to turn 90° in either direction from center.

Engine cover folds back to provide convenient access to the engine, gasoline tank, battery, and filters.

Two servo levers control the direction of the machine, and they automatically reset to stop in case of emergency.