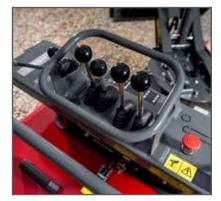

Engine cover folds back to provide convenient access to the engine, gasoline tank, battery, and filters.

Two servo levers control the direction of the machine, and they automatically reset to stop in case of emergency.