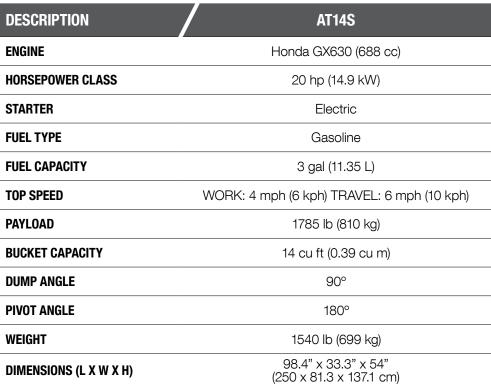

## **AT14S TRACK BUGGY**

SWIVEL DUMP POWER TRACK BUGGY

The all new AT14S rubber track concrete buggy delivers excellent performance and precise maneuverability. Equipped with a 90-degree dump angle and 180-degree pivoting dump this buggy can place your material exactly where you need it.