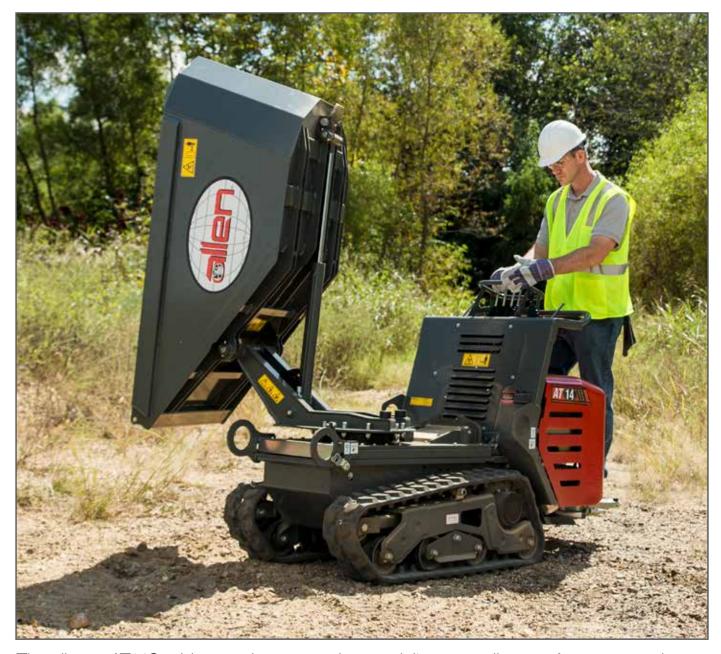

## **AT14S TRACK BUGGY**

SWIVEL DUMP POWER TRACK BUGGY

The all new AT14S rubber track concrete buggy delivers excellent performance and precise maneuverability. Equipped with a 90-degree dump angle and 180-degree pivoting dump this buggy can place your material exactly where you need it.

## **PRODUCT DETAILS**

14 cubic foot steel bucket ensures long lifespan while hauling even the toughest materials

Narrow 33.3" width allows buggy to fit through 36" doors

Swivel design allows bucket to turn 90° in either direction from center.